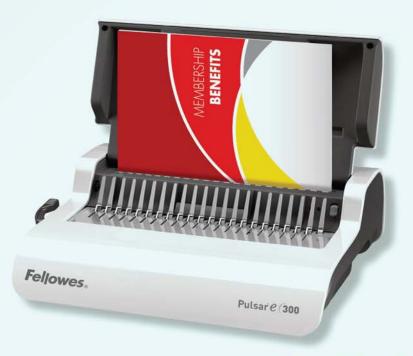

## Pulsar™ E

# Small Office Binding Machine

Vertical Load Capability Perfect punch alignment in seconds

### **Specifications:**

| Model                    | PULSAR E                |
|--------------------------|-------------------------|
| Item Number              | 5216701                 |
| Application              | Small Office            |
| Punching Capacity        | 15 Sheets               |
| Binding Capacity         | 300 Sheets              |
| Vertical Punching        | Yes                     |
| Punching                 | Electric                |
| Binding Type             | Plastic Comb            |
| Binding Element Selector | Yes                     |
| Dimensions               | 5.12" x 16.93" x 15.37" |
| Warranty                 | 2 Years                 |
| List Price               | \$449.95                |