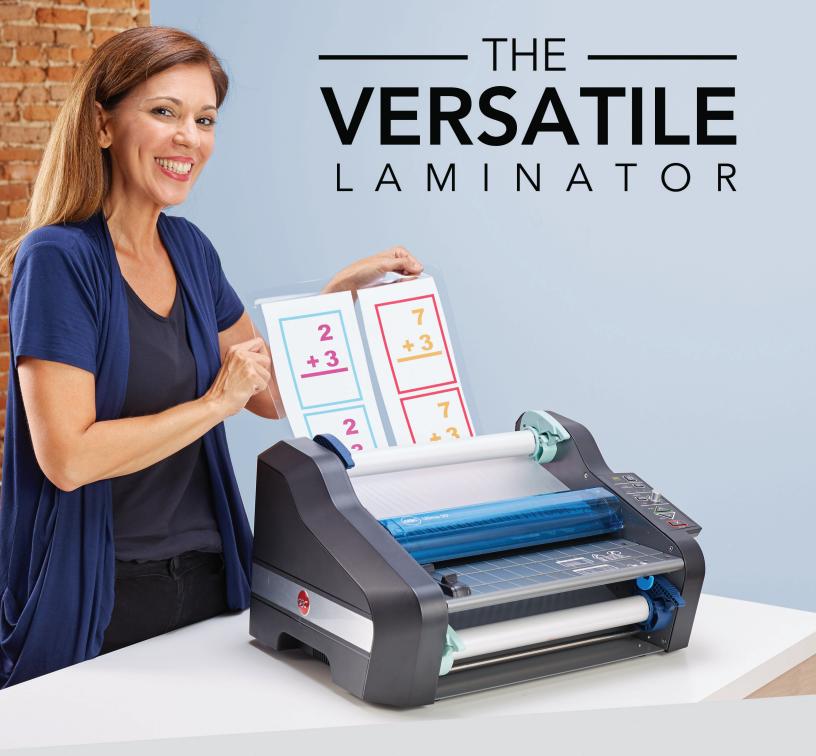

## GBC ULTIMA 35 LAMINATOR

The Ultima 35 Desktop Roll Laminator is perfect for offices, schools, retail stores, day cares, churches and anyone who laminates often. It consistently delivers high-quality results and uses GBC's patented EZload roll film to eliminate film loading errors.