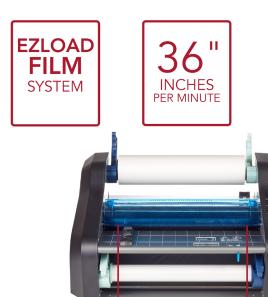

- Fast under 2 minute warm-up time
- Ultra-Fast lamination speed of 36" per minute
- EZLoad technology makes loading film as easy as possible and helps eliminate film loading mistakes
- Heat Shoe Accutherm<sup>™</sup> heating technology provides flawless, consistent results – every time
- Built-in trimmer, LED ready light and reverse function
- Maximum document width of 12" wide
- Auto shut off after 2 hours of non-use
- Limited 1-year warranty.
  16.8" L x 19.4" W x11.14" H. 40lbs.
- Laminator is compatible with GBC EZLoad blue end cap roll film: 1.7 – 5 mil thickness, 12" max roll width, 1" core