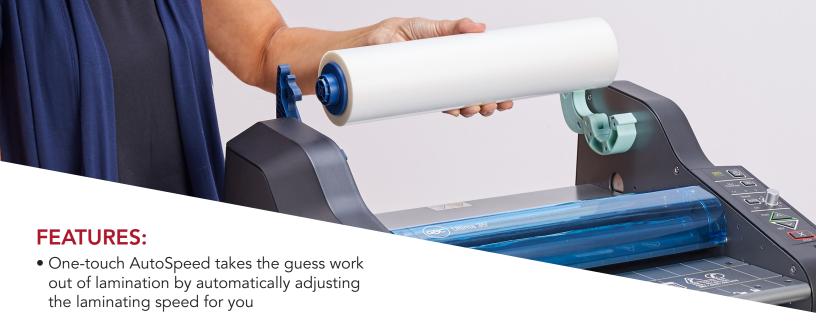

- Fast under 2 minute warm-up time
- Ultra-Fast lamination speed of 36" per minute
- EZLoad technology makes loading film as easy as possible and helps eliminate film loading mistakes
- Heat Shoe Accutherm<sup>™</sup> heating technology provides flawless, consistent results – every time
- Built-in trimmer, LED ready light and reverse function
- Maximum document width of 12" wide
- Auto shut off after 2 hours of non-use
- Limited 1-year warranty.
  16.8" L x 19.4" W x11.14" H. 40lbs.
- Laminator is compatible with GBC EZLoad blue end cap roll film: 1.7 – 5 mil thickness, 12" max roll width, 1" core